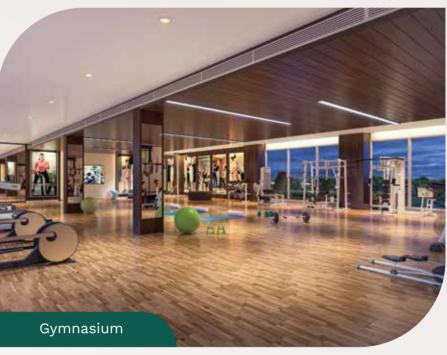

\*Artistic Impressions

artistic Impressio

- Double Height Entrance Lobby
- Steam & Sauna Room
- Gymnasium
- Café
- Multipurpose Hall
- Card Room

- Table Tennis Room
- Pool Table
- Games Room
- Children's Room
- Squash Court
- TV Room