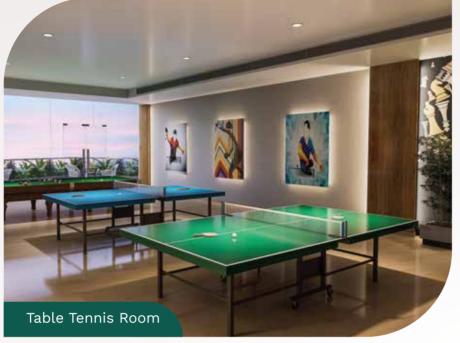

\*Artistic Impressions

artistic Impressio

- Double Height Entrance Lobby
- Steam & Sauna Room
- Gymnasium
- Café
- Multipurpose Hall
- Card Room

- Table Tennis Room
- Pool Table
- Games Room
- Children's Room
- Squash Court
- TV Room