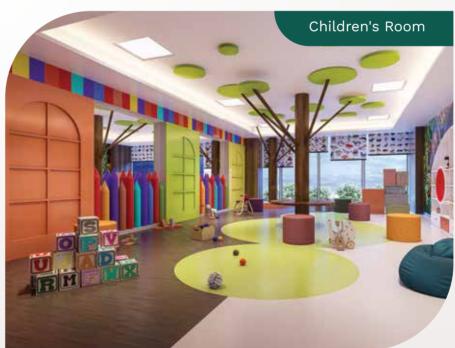

\*Artistic Impressions

artistic Impressio

- Double Height Entrance Lobby
- Steam & Sauna Room
- Gymnasium
- Café
- Multipurpose Hall
- Card Room

- Table Tennis Room
- Pool Table
- Games Room
- Children's Room
- Squash Court
- TV Room