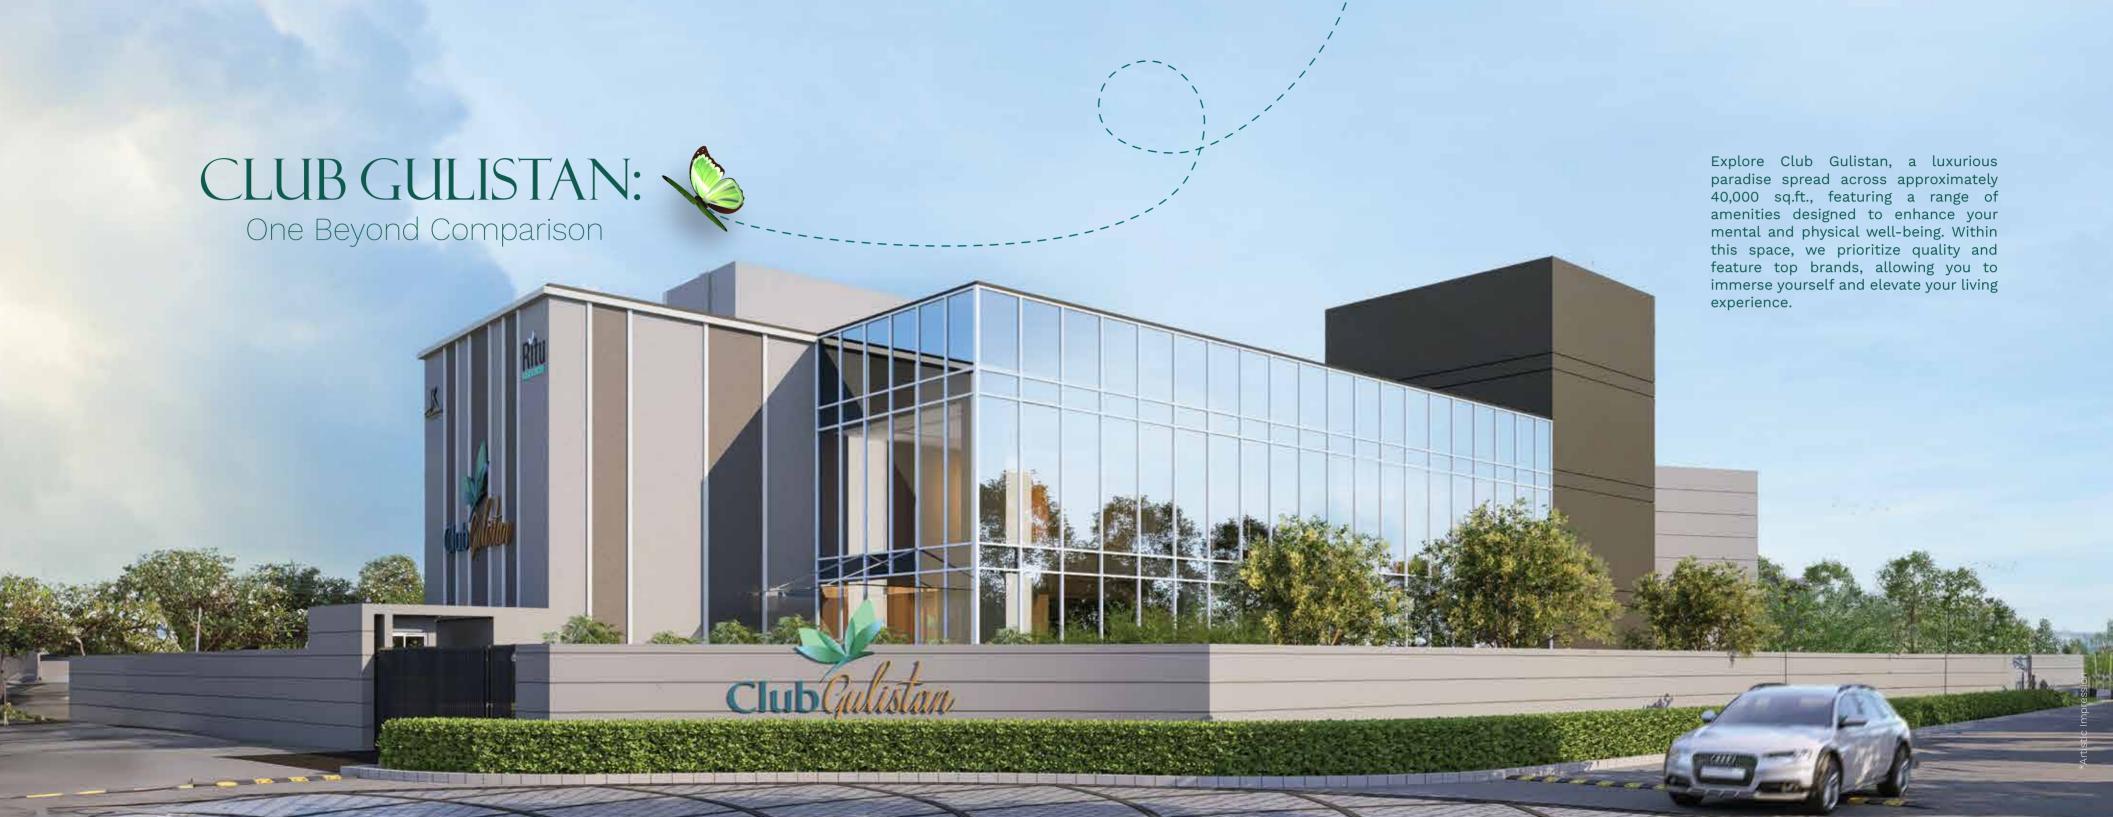

### AMENITIES TAILORED

for All, Yours to Enjoy

Club Gulistan offers a centralized space for relaxation, fitness, and socializing, making it your gateway to many amenities. With modern facilities designed for happiness, it's your key to an unimaginable way of life. Enjoy the convenience of having everything you've dreamed of.

\*Artistic Impressions

artistic Impressio

- Double Height Entrance Lobby
- Steam & Sauna Room
- Gymnasium
- Café
- Multipurpose Hall
- Card Room

- Table Tennis Room
- Pool Table
- Games Room
- Children's Room
- Squash Court
- TV Room

- Billiard Room
- Swimming Pool
- Kids Pool
- Badminton Court
- Basement Parking