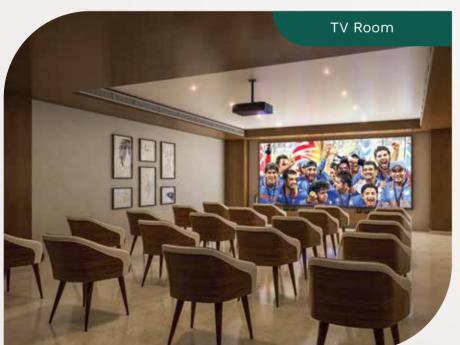

\*Artistic Impressions

artistic Impressio

- Double Height Entrance Lobby
- Steam & Sauna Room
- Gymnasium
- Café
- Multipurpose Hall
- Card Room

- Table Tennis Room
- Pool Table
- Games Room
- Children's Room
- Squash Court
- TV Room