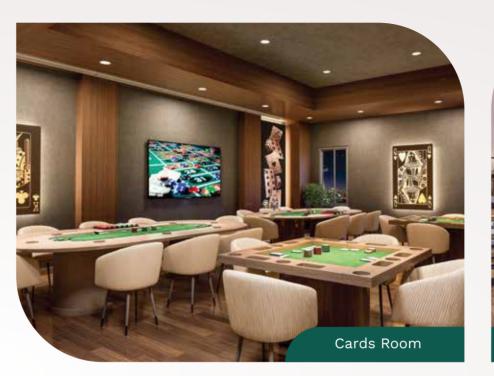

### AMENITIES TAILORED

for All, Yours to Enjoy

Club Gulistan offers a centralized space for relaxation, fitness, and socializing, making it your gateway to many amenities. With modern facilities designed for happiness, it's your key to an unimaginable way of life. Enjoy the convenience of having everything you've dreamed of.

\*Artistic Impressions

artistic Impressio

- Double Height Entrance Lobby
- Steam & Sauna Room
- Gymnasium
- Café
- Multipurpose Hall
- Card Room

- Table Tennis Room
- Pool Table
- Games Room
- Children's Room
- Squash Court
- TV Room