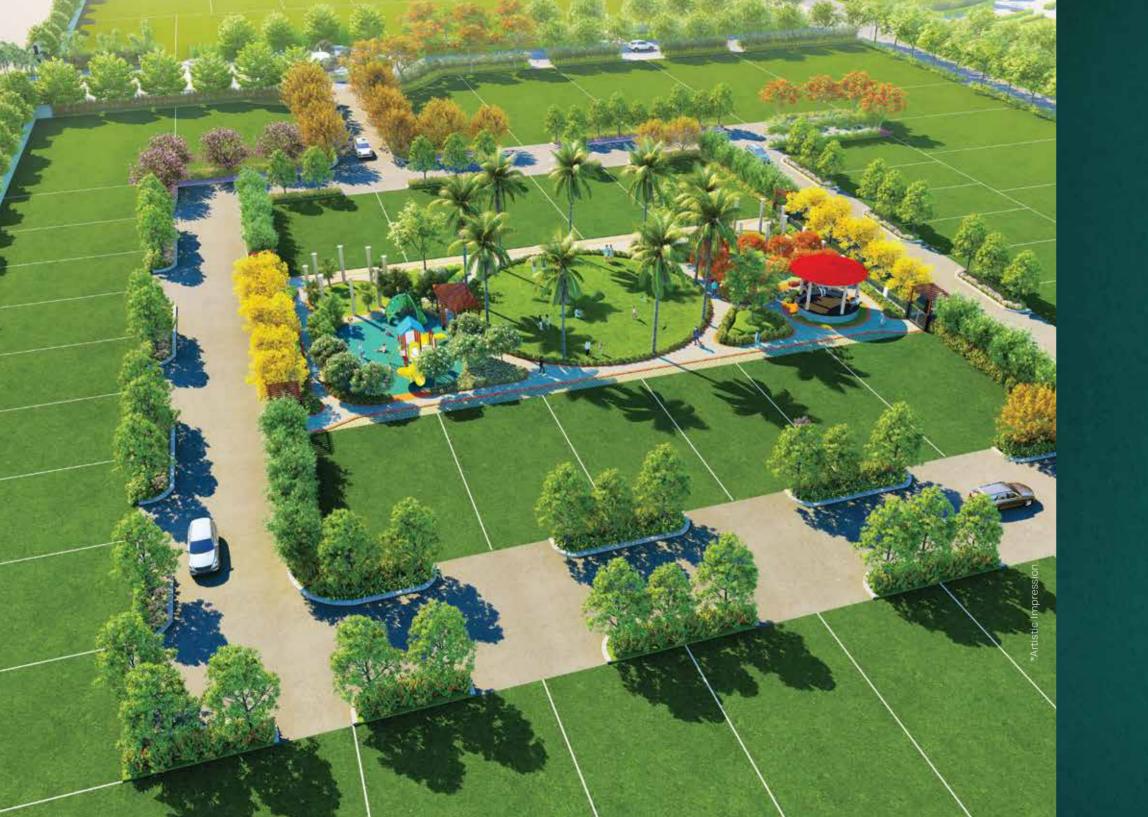

### FACILITIES for Fun, Safety, and Delight

### AMENITIES TAILORED

for All, Yours to Enjoy

Club Gulistan offers a centralized space for relaxation, fitness, and socializing, making it your gateway to many amenities. With modern facilities designed for happiness, it's your key to an unimaginable way of life. Enjoy the convenience of having everything you've dreamed of.

\*Artistic Impressions

artistic Impressio

- Double Height Entrance Lobby
- Steam & Sauna Room
- Gymnasium
- Café
- Multipurpose Hall
- Card Room

- Table Tennis Room
- Pool Table
- Games Room
- Children's Room
- Squash Court
- TV Room

- Billiard Room
- Swimming Pool
- Kids Pool
- Badminton Court
- Basement Parking