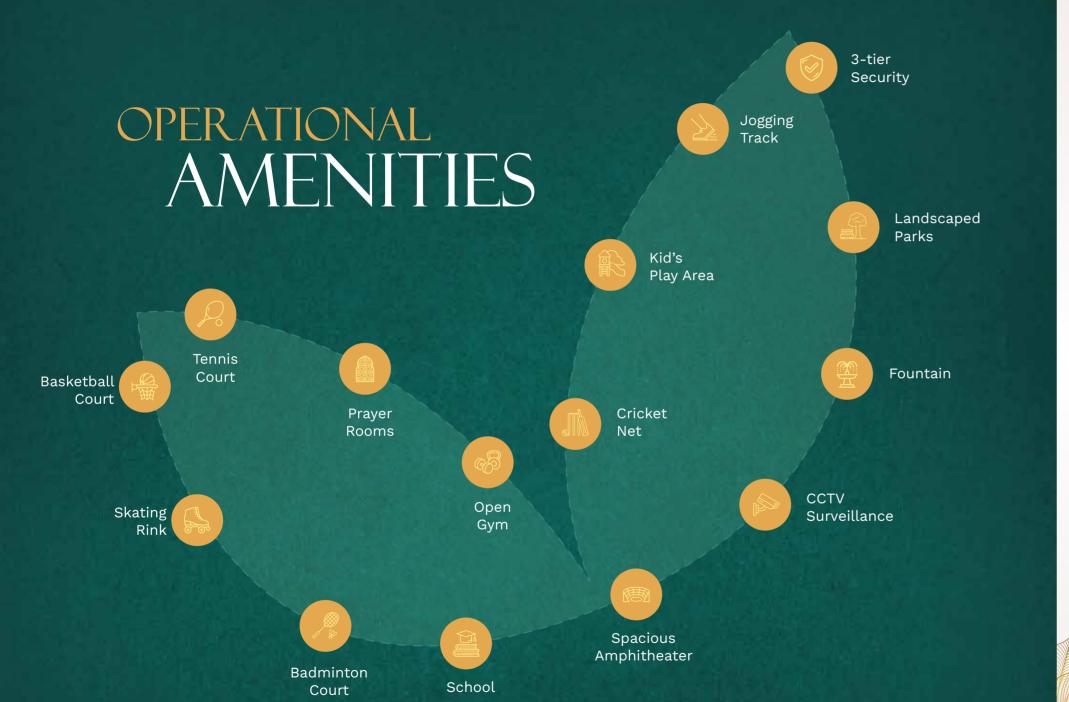

### FACILITIES for Fun, Safety, and Delight

### AMENITIES TAILORED

for All, Yours to Enjoy

Club Gulistan offers a centralized space for relaxation, fitness, and socializing, making it your gateway to many amenities. With modern facilities designed for happiness, it's your key to an unimaginable way of life. Enjoy the convenience of having everything you've dreamed of.