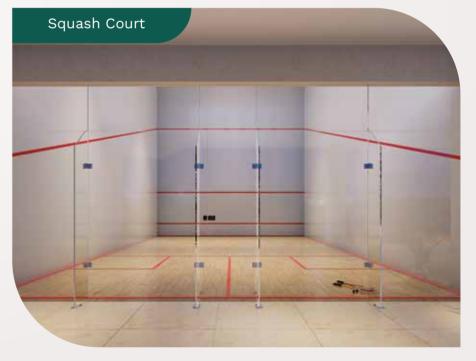

\*Artistic Impressions

artistic Impressio

- Double Height Entrance Lobby
- Steam & Sauna Room
- Gymnasium
- Café
- Multipurpose Hall
- Card Room

- Table Tennis Room
- Pool Table
- Games Room
- Children's Room
- Squash Court
- TV Room