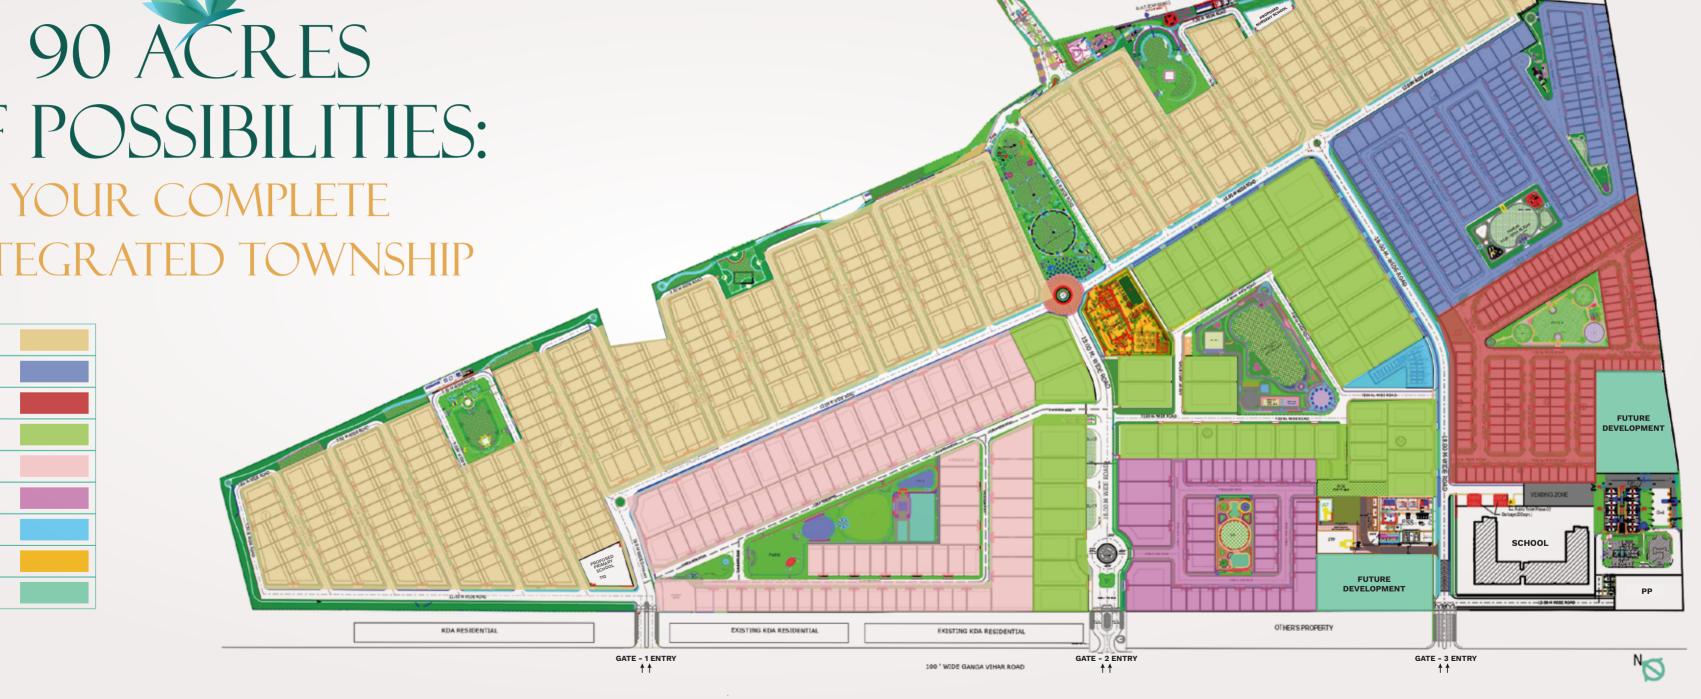

What an excellent location for a 90-acre integrated township in Jajmau!

Select plots to craft your dream home or expand your business. Join the select few for a unique and exciting life that turns everyday things into something special!

INTEGRATED TOWNSHIP

| Phase I                  |  |
|--------------------------|--|
| Phase II                 |  |
| Phase III                |  |
| Phase IV (Royal Court)   |  |
| Phase V (Imperial Court) |  |
| Gulistan Plaza           |  |
| Gulistan Mart            |  |
| Club Gulistan            |  |
| Future Development       |  |
|                          |  |

### REFLECTING ON THE JOURNEY, EACH PHASE STANDS

as a milestone

It is proof that we stand committed

INTEGRATED

TO CREATING AN

TOWNSHIP!