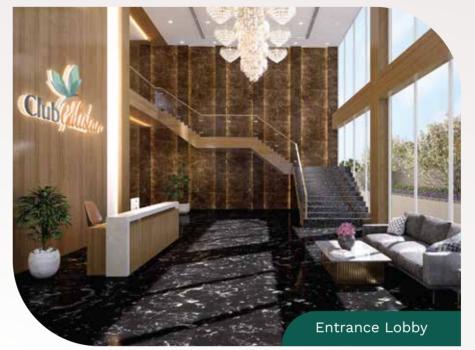

### AMENITIES TAILORED

for All, Yours to Enjoy

Club Gulistan offers a centralized space for relaxation, fitness, and socializing, making it your gateway to many amenities. With modern facilities designed for happiness, it's your key to an unimaginable way of life. Enjoy the convenience of having everything you've dreamed of.

\*Artistic Impressions

artistic Impressio

- Double Height Entrance Lobby
- Steam & Sauna Room
- Gymnasium
- Café
- Multipurpose Hall
- Card Room

- Table Tennis Room
- Pool Table
- Games Room
- Children's Room
- Squash Court
- TV Room