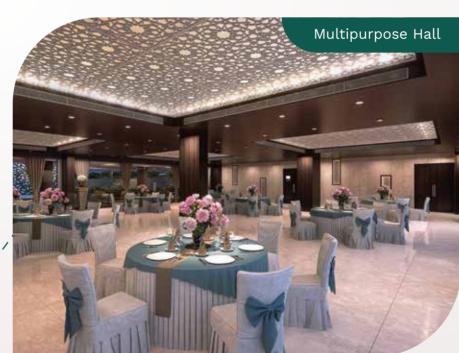

### AMENITIES TAILORED

for All, Yours to Enjoy

Club Gulistan offers a centralized space for relaxation, fitness, and socializing, making it your gateway to many amenities. With modern facilities designed for happiness, it's your key to an unimaginable way of life. Enjoy the convenience of having everything you've dreamed of.

\*Artistic Impressions

artistic Impressio

- Double Height Entrance Lobby
- Steam & Sauna Room
- Gymnasium
- Café
- Multipurpose Hall
- Card Room

- Table Tennis Room
- Pool Table
- Games Room
- Children's Room
- Squash Court
- TV Room