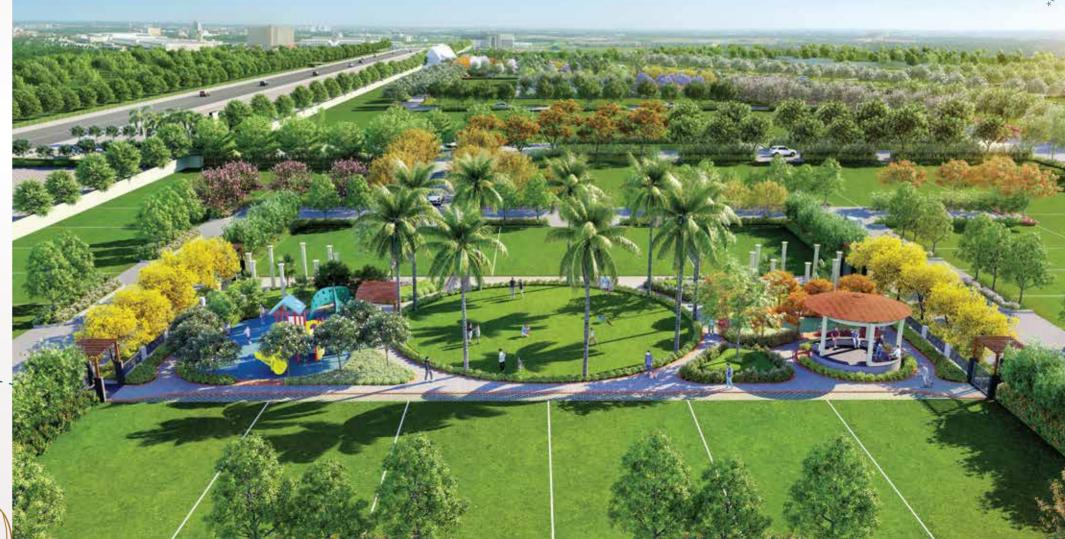

### FACILITIES for Fun, Safety, and Delight

### AMENITIES TAILORED

for All, Yours to Enjoy

Club Gulistan offers a centralized space for relaxation, fitness, and socializing, making it your gateway to many amenities. With modern facilities designed for happiness, it's your key to an unimaginable way of life. Enjoy the convenience of having everything you've dreamed of.

\*Artistic Impressions

artistic Impressio

- Double Height Entrance Lobby
- Steam & Sauna Room
- Gymnasium
- Café
- Multipurpose Hall
- Card Room

- Table Tennis Room
- Pool Table
- Games Room
- Children's Room
- Squash Court
- TV Room

- Billiard Room
- Swimming Pool
- Kids Pool
- Badminton Court
- Basement Parking